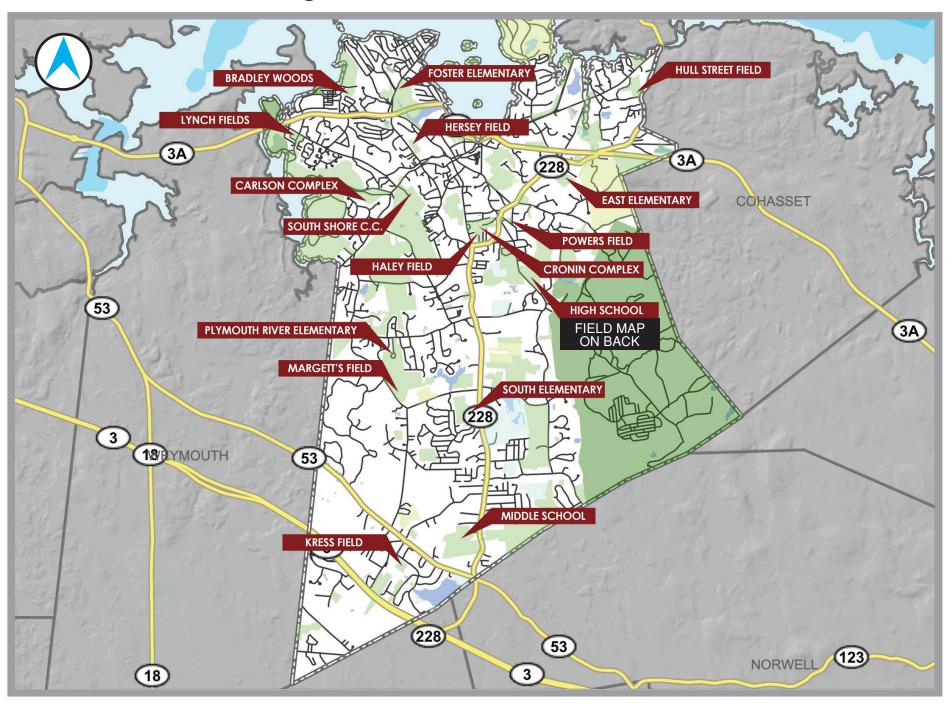

| able to: Hingham Recreation                                                                                                                           | South School Softball Field *Basketball Court (1)                                                                                                                              |  |

## **Town of Hingham Athletic Fields & Outdoor Courts**



# **Town of Hingham - Hingham High School Fields & Courts**