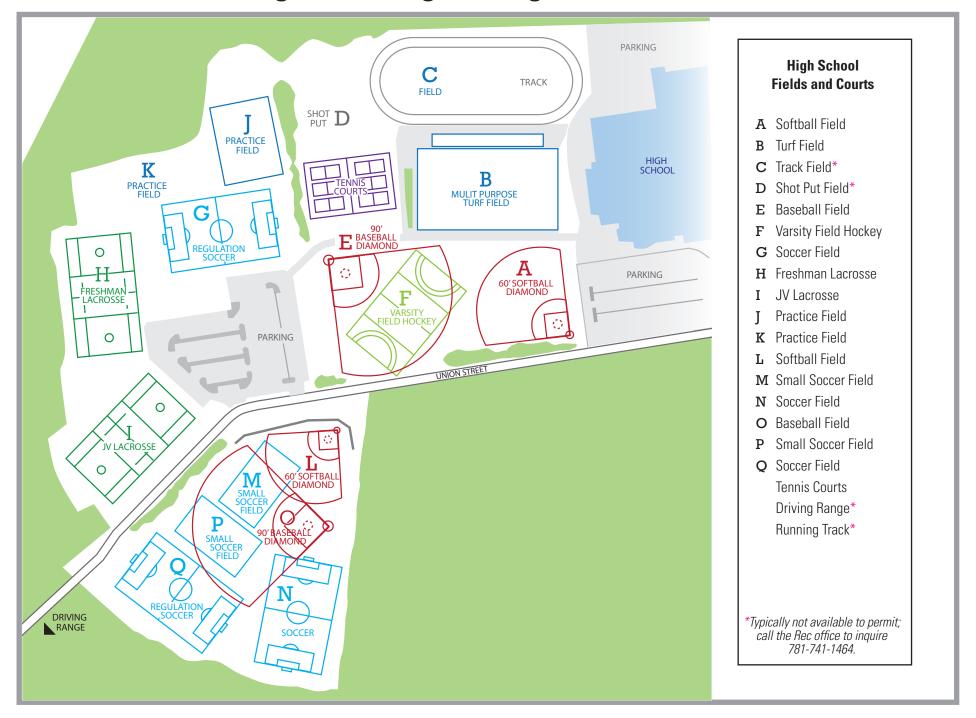

| able to: Hingham Recreation                                                                                                                           | South School Softball Field *Basketball Court (1)                                                                                                                              |  |

## **Town of Hingham Athletic Fields & Outdoor Courts**



# **Town of Hingham - Hingham High School Fields & Courts**